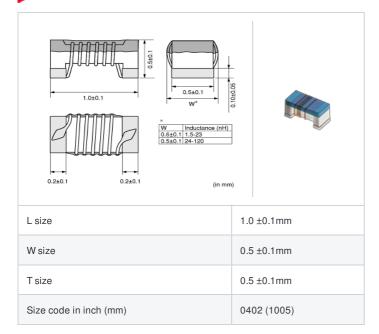

## Shape

### Specifications

| Inductance                                                          | 33nH ±5%       |
|---------------------------------------------------------------------|----------------|
| Inductance test frequency                                           | 100MHz         |
| Rated current (Itemp) (Based on Temperature rise)                   | 260mA          |
| Max. of DC resistance                                               | 0.63Ω          |
| Q (min.)                                                            | 25             |
| Q test frequency                                                    | 250MHz         |
| Self resonance frequency (min.)                                     | 3.2GHz         |
| Operating temperature range (Self-temperature rise is not included) | -55°C to 125°C |
| Series                                                              | LQW15AN_0Z     |