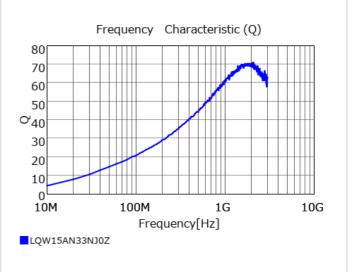

#### Chart of characteristic data (The charts below may show another part number which shares its characteristics.)

### Specifications

| Inductance                                                          | 33nH ±5%       |
|---------------------------------------------------------------------|----------------|
| Inductance test frequency                                           | 100MHz         |
| Rated current (Itemp) (Based on Temperature rise)                   | 260mA          |
| Max. of DC resistance                                               | 0.63Ω          |
| Q (min.)                                                            | 25             |
| Q test frequency                                                    | 250MHz         |
| Self resonance frequency (min.)                                     | 3.2GHz         |
| Operating temperature range (Self-temperature rise is not included) | -55°C to 125°C |
| Series                                                              | LQW15AN_0Z     |