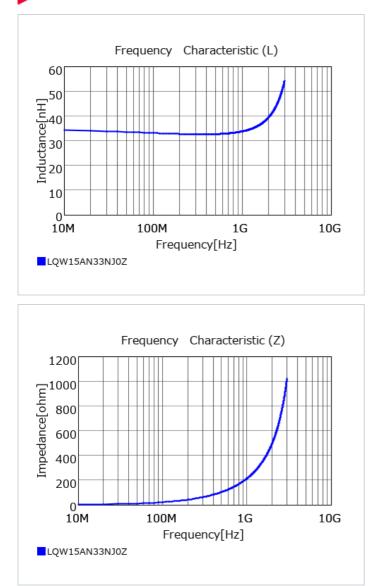

#### Chart of characteristic data (The charts below may show another part number which shares its characteristics.)

### Specifications

| Inductance                                                          | 33nH ±5%       |
|---------------------------------------------------------------------|----------------|
| Inductance test frequency                                           | 100MHz         |
| Rated current (Itemp) (Based on Temperature rise)                   | 260mA          |
| Max. of DC resistance                                               | 0.63Ω          |
| Q (min.)                                                            | 25             |
| Q test frequency                                                    | 250MHz         |
| Self resonance frequency (min.)                                     | 3.2GHz         |
| Operating temperature range (Self-temperature rise is not included) | -55°C to 125°C |
| Series                                                              | LQW15AN_0Z     |