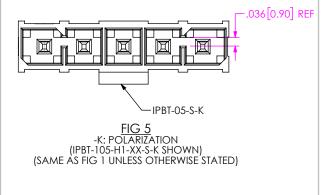

|  |

F:\DWG\MISC\MKTG\IPBT-1XX-XX-XX-S-XX-MKT.SLDDRW

BY: KEVIN B

SHEET 1 OF 3

05/06/03













SECTION "B"-"B"

FIG 2
-RA: RIGHT ANGLE
(IPBT-108-H1-XX-S-RA SHOWN)
(DIFFERENT AS SHOWN, OTHERWISE SAME AS FIG 1)
(STYLE -H2 NOT AVAILABLE)

PROPRIETARY NOTE \*

THIS DOCUMENT CONTAINS CONFIDENTIAL AND PROPRIETARY INFORMATION AND ALL DESIGN, MANUFACTURING, REPRODUCTION, U.S., PATENT RIGHTS AND SALES RIGHTS ARE DATESSEY RESERVED STAMEZ, INC. IN: THIS DOCUMENT SHALL ROY THE DESCUSSE, IN WHOSE OF PART, TO ANY UNAUTHORIZED PEISON OR ENTITY NOR REPRODUCED, TRANSFERRED ON INCORPORATION IN ANY OTHER PROJECT IN ANY MANURER WITHOUT THE EXPRESS WRITTER CONSIDER TO SAMITE, INC.

DO NOT SCALE DRAWING

SHEET SCALE: 2:1

samtec

520 PARK EAST BLVD, NEW ALBANY, IN 47150 PHONE: 812-944-6733 FAX: 812-948-5047 e-Mail info@SAMTEC.com code 55322

F:\DWG\MISC\MKTG\IPBT-1XX-XX-XX-S-XX-MKT.SLDDRW

DESCRI