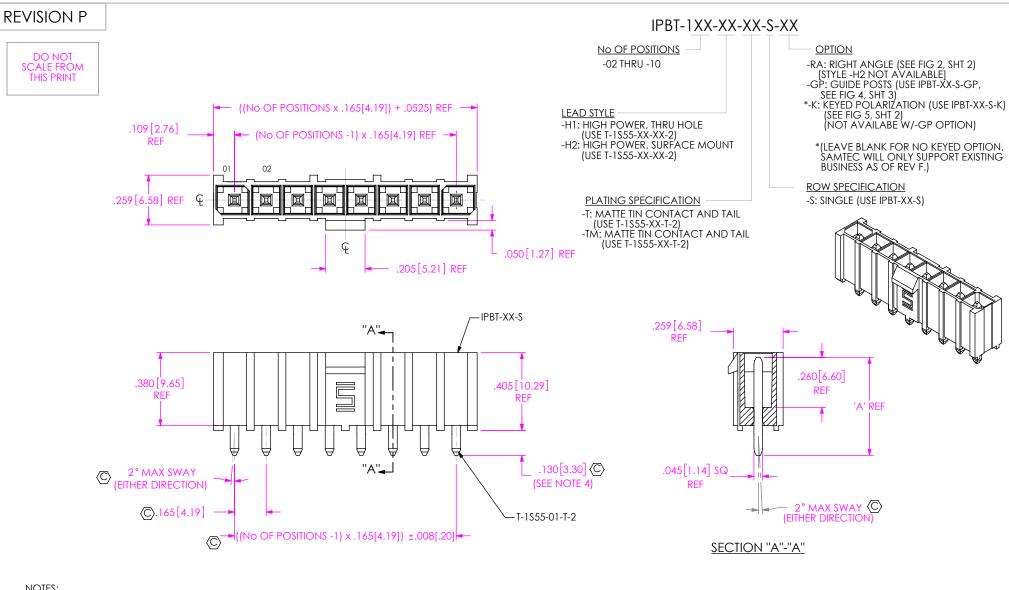

## NOTES:

1. © REPRESENTS A CRITICAL DIMENSION.

2. PARTS TO BE MOLDED TO POSITION.

3. MINIMUM TERMINAL RETENTION: 1 LB[4.45 N]

4. POST MUST BE WITHIN .005[.13] OF EACH OTHER.
5. PARTS TO BE TUBE PACKAGED, SEE PACKAGING VIEWS SHT 3.

6. THIS FEATURE NOT PRESENT ON -02-S AND -03-S POSITIONS.

ONLY CORNER RIBS (4 PLCS) ARE PRESENT.

|                        | TABLE 1      |               |         |
|------------------------|--------------|---------------|---------|
| PART NUMBER            | BODY         | TERMINAL      | "A" REF |
| IPBT-1XX-H1-XX-S       | IPBT-XX-S    | T-1S55-01-T-2 | .5100   |
| IPBT-1XX-H2-XX-S       | IPBT-XX-S    | T-1S55-02-T-2 | .6071   |
| IPBT-1XX-H1-XX-S-RA    | IPBT-XX-S    | T-1S55-03-T-2 | .6861   |
| IPBT-1XX-H1-XX-S-RA-GP | IPBT-XX-S-GP | T-1S55-03-T-2 | .6861   |
| IPBT-1XX-H1-XX-S-GP    | IPBT-XX-S-GP | T-1S55-01-T-2 | .5100   |
| IPBT-1XX-H2-XX-S-GP    | IPBT-XX-S-GP | T-1S55-02-T-2 | .6071   |

## FIG 1 IPBT-108-H1-XX-S SHOWN

| UNLESS OTHERWISE SPECIFIED,                                          | * PROPRIETARY NOTE *                                                                           |                                                                                                                                                                                                                                                                                                                                                                                                                                                                                                                                                                                                                                                                                                                                                                                                                                                                                                                                                                                                                                                                                                                                                                                                                                                                                                                                                                                                                                                                                                                                                                                                                                                                                                                                                                                                                                                                                                                                                                                                                                                                                                                                |  |
|----------------------------------------------------------------------|------------------------------------------------------------------------------------------------|--------------------------------------------------------------------------------------------------------------------------------------------------------------------------------------------------------------------------------------------------------------------------------------------------------------------------------------------------------------------------------------------------------------------------------------------------------------------------------------------------------------------------------------------------------------------------------------------------------------------------------------------------------------------------------------------------------------------------------------------------------------------------------------------------------------------------------------------------------------------------------------------------------------------------------------------------------------------------------------------------------------------------------------------------------------------------------------------------------------------------------------------------------------------------------------------------------------------------------------------------------------------------------------------------------------------------------------------------------------------------------------------------------------------------------------------------------------------------------------------------------------------------------------------------------------------------------------------------------------------------------------------------------------------------------------------------------------------------------------------------------------------------------------------------------------------------------------------------------------------------------------------------------------------------------------------------------------------------------------------------------------------------------------------------------------------------------------------------------------------------------|--|
| DIMENSIONS ARE IN INCHES.                                            | THIS DOCUMENT CONTAINS CONFIDENTIAL AND                                                        |                                                                                                                                                                                                                                                                                                                                                                                                                                                                                                                                                                                                                                                                                                                                                                                                                                                                                                                                                                                                                                                                                                                                                                                                                                                                                                                                                                                                                                                                                                                                                                                                                                                                                                                                                                                                                                                                                                                                                                                                                                                                                                                                |  |
| TOLFRANCES ARE:                                                      | PROPRIETARY INFORMATION AND ALL DESIGN, MANUFACTURING, REPRODUCTION, USE, PATENT RIGHTS        | e amier                                                                                                                                                                                                                                                                                                                                                                                                                                                                                                                                                                                                                                                                                                                                                                                                                                                                                                                                                                                                                                                                                                                                                                                                                                                                                                                                                                                                                                                                                                                                                                                                                                                                                                                                                                                                                                                                                                                                                                                                                                                                                                                        |  |
|                                                                      | AND SALES RIGHTS ARE EXPRESSLY RESERVED BY SAMTEC.                                             |                                                                                                                                                                                                                                                                                                                                                                                                                                                                                                                                                                                                                                                                                                                                                                                                                                                                                                                                                                                                                                                                                                                                                                                                                                                                                                                                                                                                                                                                                                                                                                                                                                                                                                                                                                                                                                                                                                                                                                                                                                                                                                                                |  |
| DECIMALS ANGLES                                                      | INC. THIS DOCUMENT SHALL NOT BE DISCLOSED, IN WHOLE                                            |                                                                                                                                                                                                                                                                                                                                                                                                                                                                                                                                                                                                                                                                                                                                                                                                                                                                                                                                                                                                                                                                                                                                                                                                                                                                                                                                                                                                                                                                                                                                                                                                                                                                                                                                                                                                                                                                                                                                                                                                                                                                                                                                |  |
| .XX: ±.01[0.3] 2 °                                                   | OR PART, TO ANY UNAUTHORIZED PERSON OR ENTITY NOR                                              | 520 PARK EAST BLVD, NEW ALBANY, IN 47150                                                                                                                                                                                                                                                                                                                                                                                                                                                                                                                                                                                                                                                                                                                                                                                                                                                                                                                                                                                                                                                                                                                                                                                                                                                                                                                                                                                                                                                                                                                                                                                                                                                                                                                                                                                                                                                                                                                                                                                                                                                                                       |  |
| .XXX: ±.005[0.13]<br>.XXXX: ±.0020[0.051]                            | REPRODUCED, TRANSFERRED OR INCORPORATED IN ANY OTHER PROJECT IN ANY MANNER WITHOUT THE EXPRESS | PHONE: 812-944-6733 FAX: 812-948-5047                                                                                                                                                                                                                                                                                                                                                                                                                                                                                                                                                                                                                                                                                                                                                                                                                                                                                                                                                                                                                                                                                                                                                                                                                                                                                                                                                                                                                                                                                                                                                                                                                                                                                                                                                                                                                                                                                                                                                                                                                                                                                          |  |
| .AAAA: ±.0020[0.051]                                                 | WRITTEN CONSENT OF SAMTEC, INC.                                                                | e-Mail info@SAMTEC.com code 55322                                                                                                                                                                                                                                                                                                                                                                                                                                                                                                                                                                                                                                                                                                                                                                                                                                                                                                                                                                                                                                                                                                                                                                                                                                                                                                                                                                                                                                                                                                                                                                                                                                                                                                                                                                                                                                                                                                                                                                                                                                                                                              |  |
| MATERIAL: DO NOT SCALE                                               | DRAWING SHEET SCALE: 2:1                                                                       | DESCRIPTION:                                                                                                                                                                                                                                                                                                                                                                                                                                                                                                                                                                                                                                                                                                                                                                                                                                                                                                                                                                                                                                                                                                                                                                                                                                                                                                                                                                                                                                                                                                                                                                                                                                                                                                                                                                                                                                                                                                                                                                                                                                                                                                                   |  |
| INSULATOR: LCP, UL 94 VO COLOR: BLACK<br>TERMINAL: HIGH COPPER ALLOY |                                                                                                | .165 SINGLE ROW TERMINAL ASSEMBLY                                                                                                                                                                                                                                                                                                                                                                                                                                                                                                                                                                                                                                                                                                                                                                                                                                                                                                                                                                                                                                                                                                                                                                                                                                                                                                                                                                                                                                                                                                                                                                                                                                                                                                                                                                                                                                                                                                                                                                                                                                                                                              |  |
|                                                                      |                                                                                                | THE SHARE IN THE HAVE THE PROPERTY OF THE PARTY OF THE PA |  |
|                                                                      |                                                                                                | DWG. NO.                                                                                                                                                                                                                                                                                                                                                                                                                                                                                                                                                                                                                                                                                                                                                                                                                                                                                                                                                                                                                                                                                                                                                                                                                                                                                                                                                                                                                                                                                                                                                                                                                                                                                                                                                                                                                                                                                                                                                                                                                                                                                                                       |  |
|                                                                      |                                                                                                | IPBT-1XX-XX-XX-S-XX                                                                                                                                                                                                                                                                                                                                                                                                                                                                                                                                                                                                                                                                                                                                                                                                                                                                                                                                                                                                                                                                                                                                                                                                                                                                                                                                                                                                                                                                                                                                                                                                                                                                                                                                                                                                                                                                                                                                                                                                                                                                                                            |  |
|                                                                      |                                                                                                |                                                                                                                                                                                                                                                                                                                                                                                                                                                                                                                                                                                                                                                                                                                                                                                                                                                                                                                                                                                                                                                                                                                                                                                                                                                                                                                                                                                                                                                                                                                                                                                                                                                                                                                                                                                                                                                                                                                                                                                                                                                                                                                                |  |
|                                                                      |                                                                                                |                                                                                                                                                                                                                                                                                                                                                                                                                                                                                                                                                                                                                                                                                                                                                                                                                                                                                                                                                                                                                                                                                                                                                                                                                                                                                                                                                                                                                                                                                                                                                                                                                                                                                                                                                                                                                                                                                                                                                                                                                                                                                                                                |  |

F:\DWG\MISC\MKTG\IPBT-1XX-XX-XX-S-XX-MKT.SLDDRW

BY: KEVIN B

SHEET 1 OF 3

05/06/03

SECTION "B"-"B"

FIG 2
-RA: RIGHT ANGLE
(IPBT-108-H1-XX-S-RA SHOWN)
(DIFFERENT AS SHOWN, OTHERWISE SAME AS FIG 1)
(STYLE -H2 NOT AVAILABLE)