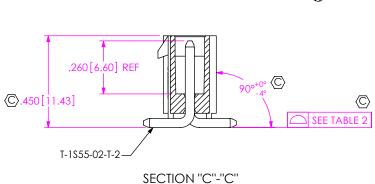

6. THIS FEATURE NOT PRESENT ON -02-S AND -03-S POSITIONS.

ONLY CORNER RIBS (4 PLCS) ARE PRESENT.

|                        | TABLE 1      |               |         |
|------------------------|--------------|---------------|---------|
| PART NUMBER            | BODY         | TERMINAL      | "A" REF |
| IPBT-1XX-H1-XX-S       | IPBT-XX-S    | T-1S55-01-T-2 | .5100   |
| IPBT-1XX-H2-XX-S       | IPBT-XX-S    | T-1S55-02-T-2 | .6071   |
| IPBT-1XX-H1-XX-S-RA    | IPBT-XX-S    | T-1S55-03-T-2 | .6861   |
| IPBT-1XX-H1-XX-S-RA-GP | IPBT-XX-S-GP | T-1S55-03-T-2 | .6861   |
| IPBT-1XX-H1-XX-S-GP    | IPBT-XX-S-GP | T-1S55-01-T-2 | .5100   |
| IPBT-1XX-H2-XX-S-GP    | IPBT-XX-S-GP | T-1S55-02-T-2 | .6071   |

F:\DWG\MISC\MKTG\IPBT-1XX-XX-XX-S-XX-MKT.SLDDRW

BY: KEVIN B

SHEET 1 OF 3

05/06/03

SECTION "B"-"B"

FIG 2
-RA: RIGHT ANGLE
(IPBT-108-H1-XX-S-RA SHOWN)
(DIFFERENT AS SHOWN, OTHERWISE SAME AS FIG 1)
(STYLE -H2 NOT AVAILABLE)

| TABLE 2         |             |  |
|-----------------|-------------|--|
| No OF POSITIONS | COPLANARITY |  |
| -02 THRU -08    | .004[.10]   |  |
| -09 & -10       | .006[.15]   |  |

PLUG: TP-13

TUBE: PT-1-24-06-51 PLUG: TP-07