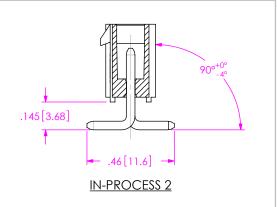

## FIG 1 IPBT-108-H1-XX-S SHOWN

| UNLESS OTHERWISE SPECIFIED,                                          | * PROPRIETARY NOTE *                                                                           |                                                                                                                                                                                                                                                                                                                                                                                                                                                                                                                                                                                                                                                                                                                                                                                                                                                                                                                                                                                                                                                                                                                                                                                                                                                                                                                                                                                                                                                                                                                                                                                                                                                                                                                                                                                                                                                                                                                                                                                                                                                                                                                                |  |
|----------------------------------------------------------------------|------------------------------------------------------------------------------------------------|--------------------------------------------------------------------------------------------------------------------------------------------------------------------------------------------------------------------------------------------------------------------------------------------------------------------------------------------------------------------------------------------------------------------------------------------------------------------------------------------------------------------------------------------------------------------------------------------------------------------------------------------------------------------------------------------------------------------------------------------------------------------------------------------------------------------------------------------------------------------------------------------------------------------------------------------------------------------------------------------------------------------------------------------------------------------------------------------------------------------------------------------------------------------------------------------------------------------------------------------------------------------------------------------------------------------------------------------------------------------------------------------------------------------------------------------------------------------------------------------------------------------------------------------------------------------------------------------------------------------------------------------------------------------------------------------------------------------------------------------------------------------------------------------------------------------------------------------------------------------------------------------------------------------------------------------------------------------------------------------------------------------------------------------------------------------------------------------------------------------------------|--|
| DIMENSIONS ARE IN INCHES.                                            | THIS DOCUMENT CONTAINS CONFIDENTIAL AND                                                        |                                                                                                                                                                                                                                                                                                                                                                                                                                                                                                                                                                                                                                                                                                                                                                                                                                                                                                                                                                                                                                                                                                                                                                                                                                                                                                                                                                                                                                                                                                                                                                                                                                                                                                                                                                                                                                                                                                                                                                                                                                                                                                                                |  |
| TOLFRANCES ARE:                                                      | PROPRIETARY INFORMATION AND ALL DESIGN, MANUFACTURING, REPRODUCTION, USE, PATENT RIGHTS        | e amier                                                                                                                                                                                                                                                                                                                                                                                                                                                                                                                                                                                                                                                                                                                                                                                                                                                                                                                                                                                                                                                                                                                                                                                                                                                                                                                                                                                                                                                                                                                                                                                                                                                                                                                                                                                                                                                                                                                                                                                                                                                                                                                        |  |
|                                                                      | AND SALES RIGHTS ARE EXPRESSLY RESERVED BY SAMTEC.                                             |                                                                                                                                                                                                                                                                                                                                                                                                                                                                                                                                                                                                                                                                                                                                                                                                                                                                                                                                                                                                                                                                                                                                                                                                                                                                                                                                                                                                                                                                                                                                                                                                                                                                                                                                                                                                                                                                                                                                                                                                                                                                                                                                |  |
| DECIMALS ANGLES                                                      | INC. THIS DOCUMENT SHALL NOT BE DISCLOSED, IN WHOLE                                            |                                                                                                                                                                                                                                                                                                                                                                                                                                                                                                                                                                                                                                                                                                                                                                                                                                                                                                                                                                                                                                                                                                                                                                                                                                                                                                                                                                                                                                                                                                                                                                                                                                                                                                                                                                                                                                                                                                                                                                                                                                                                                                                                |  |
| .XX: ±.01[0.3] 2 °                                                   | OR PART, TO ANY UNAUTHORIZED PERSON OR ENTITY NOR                                              | 520 PARK EAST BLVD, NEW ALBANY, IN 47150                                                                                                                                                                                                                                                                                                                                                                                                                                                                                                                                                                                                                                                                                                                                                                                                                                                                                                                                                                                                                                                                                                                                                                                                                                                                                                                                                                                                                                                                                                                                                                                                                                                                                                                                                                                                                                                                                                                                                                                                                                                                                       |  |
| .XXX: ±.005[0.13]<br>.XXXX: ±.0020[0.051]                            | REPRODUCED, TRANSFERRED OR INCORPORATED IN ANY OTHER PROJECT IN ANY MANNER WITHOUT THE EXPRESS | PHONE: 812-944-6733 FAX: 812-948-5047                                                                                                                                                                                                                                                                                                                                                                                                                                                                                                                                                                                                                                                                                                                                                                                                                                                                                                                                                                                                                                                                                                                                                                                                                                                                                                                                                                                                                                                                                                                                                                                                                                                                                                                                                                                                                                                                                                                                                                                                                                                                                          |  |
| .AAAA: ±.0020[0.051]                                                 | WRITTEN CONSENT OF SAMTEC, INC.                                                                | e-Mail info@SAMTEC.com code 55322                                                                                                                                                                                                                                                                                                                                                                                                                                                                                                                                                                                                                                                                                                                                                                                                                                                                                                                                                                                                                                                                                                                                                                                                                                                                                                                                                                                                                                                                                                                                                                                                                                                                                                                                                                                                                                                                                                                                                                                                                                                                                              |  |
| MATERIAL: DO NOT SCALE                                               | DRAWING SHEET SCALE: 2:1                                                                       | DESCRIPTION:                                                                                                                                                                                                                                                                                                                                                                                                                                                                                                                                                                                                                                                                                                                                                                                                                                                                                                                                                                                                                                                                                                                                                                                                                                                                                                                                                                                                                                                                                                                                                                                                                                                                                                                                                                                                                                                                                                                                                                                                                                                                                                                   |  |
| INSULATOR: LCP, UL 94 VO COLOR: BLACK<br>TERMINAL: HIGH COPPER ALLOY |                                                                                                | .165 SINGLE ROW TERMINAL ASSEMBLY                                                                                                                                                                                                                                                                                                                                                                                                                                                                                                                                                                                                                                                                                                                                                                                                                                                                                                                                                                                                                                                                                                                                                                                                                                                                                                                                                                                                                                                                                                                                                                                                                                                                                                                                                                                                                                                                                                                                                                                                                                                                                              |  |
|                                                                      |                                                                                                | THE SHARE IN THE HAVE THE PROPERTY OF THE PARTY OF THE PA |  |
|                                                                      |                                                                                                | DWG. NO.                                                                                                                                                                                                                                                                                                                                                                                                                                                                                                                                                                                                                                                                                                                                                                                                                                                                                                                                                                                                                                                                                                                                                                                                                                                                                                                                                                                                                                                                                                                                                                                                                                                                                                                                                                                                                                                                                                                                                                                                                                                                                                                       |  |
|                                                                      |                                                                                                | IPBT-1XX-XX-XX-S-XX                                                                                                                                                                                                                                                                                                                                                                                                                                                                                                                                                                                                                                                                                                                                                                                                                                                                                                                                                                                                                                                                                                                                                                                                                                                                                                                                                                                                                                                                                                                                                                                                                                                                                                                                                                                                                                                                                                                                                                                                                                                                                                            |  |
|                                                                      |                                                                                                |                                                                                                                                                                                                                                                                                                                                                                                                                                                                                                                                                                                                                                                                                                                                                                                                                                                                                                                                                                                                                                                                                                                                                                                                                                                                                                                                                                                                                                                                                                                                                                                                                                                                                                                                                                                                                                                                                                                                                                                                                                                                                                                                |  |
|                                                                      |                                                                                                |                                                                                                                                                                                                                                                                                                                                                                                                                                                                                                                                                                                                                                                                                                                                                                                                                                                                                                                                                                                                                                                                                                                                                                                                                                                                                                                                                                                                                                                                                                                                                                                                                                                                                                                                                                                                                                                                                                                                                                                                                                                                                                                                |  |