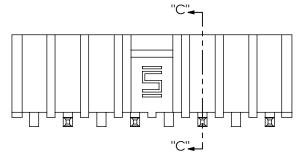

F:\DWG\MISC\MKTG\IPBT-1XX-XX-XX-S-XX-MKT.SLDDRW

BY: KEVIN B

SHEET 1 OF 3

05/06/03

SECTION "B"-"B"

FIG 2
-RA: RIGHT ANGLE
(IPBT-108-H1-XX-S-RA SHOWN)
(DIFFERENT AS SHOWN, OTHERWISE SAME AS FIG 1)
(STYLE -H2 NOT AVAILABLE)