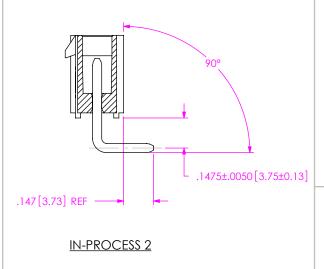

6. THIS FEATURE NOT PRESENT ON -02-S AND -03-S POSITIONS.

ONLY CORNER RIBS (4 PLCS) ARE PRESENT.

|                        | TABLE 1      |               |         |
|------------------------|--------------|---------------|---------|
| PART NUMBER            | BODY         | TERMINAL      | "A" REF |
| IPBT-1XX-H1-XX-S       | IPBT-XX-S    | T-1S55-01-T-2 | .5100   |
| IPBT-1XX-H2-XX-S       | IPBT-XX-S    | T-1S55-02-T-2 | .6071   |
| IPBT-1XX-H1-XX-S-RA    | IPBT-XX-S    | T-1S55-03-T-2 | .6861   |
| IPBT-1XX-H1-XX-S-RA-GP | IPBT-XX-S-GP | T-1S55-03-T-2 | .6861   |
| IPBT-1XX-H1-XX-S-GP    | IPBT-XX-S-GP | T-1S55-01-T-2 | .5100   |
| IPBT-1XX-H2-XX-S-GP    | IPBT-XX-S-GP | T-1S55-02-T-2 | .6071   |