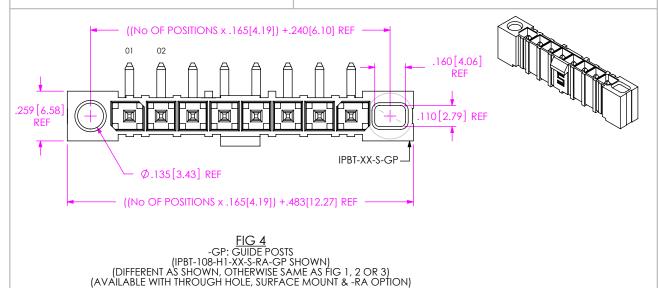

## NOTES:

1. © REPRESENTS A CRITICAL DIMENSION.

2. PARTS TO BE MOLDED TO POSITION.

3. MINIMUM TERMINAL RETENTION: 1 LB[4.45 N]

4. POST MUST BE WITHIN .005[.13] OF EACH OTHER.
5. PARTS TO BE TUBE PACKAGED, SEE PACKAGING VIEWS SHT 3.

6. THIS FEATURE NOT PRESENT ON -02-S AND -03-S POSITIONS.

ONLY CORNER RIBS (4 PLCS) ARE PRESENT.

|                        | TABLE 1      |               |         |
|------------------------|--------------|---------------|---------|
| PART NUMBER            | BODY         | TERMINAL      | "A" REF |
| IPBT-1XX-H1-XX-S       | IPBT-XX-S    | T-1S55-01-T-2 | .5100   |
| IPBT-1XX-H2-XX-S       | IPBT-XX-S    | T-1S55-02-T-2 | .6071   |
| IPBT-1XX-H1-XX-S-RA    | IPBT-XX-S    | T-1S55-03-T-2 | .6861   |
| IPBT-1XX-H1-XX-S-RA-GP | IPBT-XX-S-GP | T-1S55-03-T-2 | .6861   |
| IPBT-1XX-H1-XX-S-GP    | IPBT-XX-S-GP | T-1S55-01-T-2 | .5100   |
| IPBT-1XX-H2-XX-S-GP    | IPBT-XX-S-GP | T-1S55-02-T-2 | .6071   |