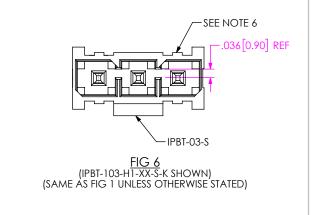

6. THIS FEATURE NOT PRESENT ON -02-S AND -03-S POSITIONS.

ONLY CORNER RIBS (4 PLCS) ARE PRESENT.

|                        | TABLE 1      |               |         |
|------------------------|--------------|---------------|---------|
| PART NUMBER            | BODY         | TERMINAL      | "A" REF |
| IPBT-1XX-H1-XX-S       | IPBT-XX-S    | T-1S55-01-T-2 | .5100   |
| IPBT-1XX-H2-XX-S       | IPBT-XX-S    | T-1S55-02-T-2 | .6071   |
| IPBT-1XX-H1-XX-S-RA    | IPBT-XX-S    | T-1S55-03-T-2 | .6861   |
| IPBT-1XX-H1-XX-S-RA-GP | IPBT-XX-S-GP | T-1S55-03-T-2 | .6861   |
| IPBT-1XX-H1-XX-S-GP    | IPBT-XX-S-GP | T-1S55-01-T-2 | .5100   |
| IPBT-1XX-H2-XX-S-GP    | IPBT-XX-S-GP | T-1S55-02-T-2 | .6071   |