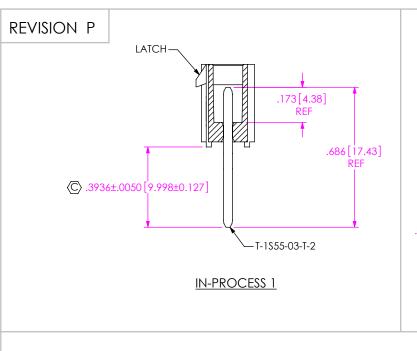

6. THIS FEATURE NOT PRESENT ON -02-S AND -03-S POSITIONS.

ONLY CORNER RIBS (4 PLCS) ARE PRESENT.

|                        | TABLE 1      |               |         |
|------------------------|--------------|---------------|---------|
| PART NUMBER            | BODY         | TERMINAL      | "A" REF |
| IPBT-1XX-H1-XX-S       | IPBT-XX-S    | T-1S55-01-T-2 | .5100   |
| IPBT-1XX-H2-XX-S       | IPBT-XX-S    | T-1S55-02-T-2 | .6071   |
| IPBT-1XX-H1-XX-S-RA    | IPBT-XX-S    | T-1S55-03-T-2 | .6861   |
| IPBT-1XX-H1-XX-S-RA-GP | IPBT-XX-S-GP | T-1S55-03-T-2 | .6861   |
| IPBT-1XX-H1-XX-S-GP    | IPBT-XX-S-GP | T-1S55-01-T-2 | .5100   |
| IPBT-1XX-H2-XX-S-GP    | IPBT-XX-S-GP | T-1S55-02-T-2 | .6071   |