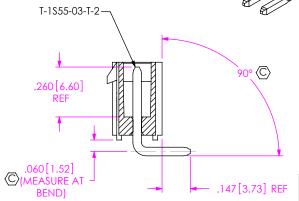

6. THIS FEATURE NOT PRESENT ON -02-S AND -03-S POSITIONS.

ONLY CORNER RIBS (4 PLCS) ARE PRESENT.

|                        | TABLE 1      |               |         |
|------------------------|--------------|---------------|---------|
| PART NUMBER            | BODY         | TERMINAL      | "A" REF |
| IPBT-1XX-H1-XX-S       | IPBT-XX-S    | T-1S55-01-T-2 | .5100   |
| IPBT-1XX-H2-XX-S       | IPBT-XX-S    | T-1S55-02-T-2 | .6071   |
| IPBT-1XX-H1-XX-S-RA    | IPBT-XX-S    | T-1S55-03-T-2 | .6861   |
| IPBT-1XX-H1-XX-S-RA-GP | IPBT-XX-S-GP | T-1S55-03-T-2 | .6861   |
| IPBT-1XX-H1-XX-S-GP    | IPBT-XX-S-GP | T-1S55-01-T-2 | .5100   |
| IPBT-1XX-H2-XX-S-GP    | IPBT-XX-S-GP | T-1S55-02-T-2 | .6071   |

F:\DWG\MISC\MKTG\IPBT-1XX-XX-XX-S-XX-MKT.SLDDRW

BY: KEVIN B

SHEET 1 OF 3

05/06/03

SECTION "B"-"B"

FIG 2
-RA: RIGHT ANGLE
(IPBT-108-H1-XX-S-RA SHOWN)
(DIFFERENT AS SHOWN, OTHERWISE SAME AS FIG 1)
(STYLE -H2 NOT AVAILABLE)