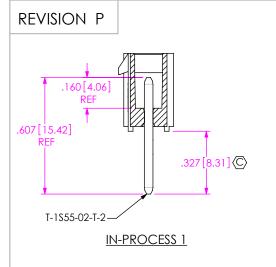

6. THIS FEATURE NOT PRESENT ON -02-S AND -03-S POSITIONS.

ONLY CORNER RIBS (4 PLCS) ARE PRESENT.

|                        | TABLE 1      |               |         |
|------------------------|--------------|---------------|---------|
| PART NUMBER            | BODY         | TERMINAL      | "A" REF |
| IPBT-1XX-H1-XX-S       | IPBT-XX-S    | T-1S55-01-T-2 | .5100   |
| IPBT-1XX-H2-XX-S       | IPBT-XX-S    | T-1S55-02-T-2 | .6071   |
| IPBT-1XX-H1-XX-S-RA    | IPBT-XX-S    | T-1S55-03-T-2 | .6861   |
| IPBT-1XX-H1-XX-S-RA-GP | IPBT-XX-S-GP | T-1S55-03-T-2 | .6861   |
| IPBT-1XX-H1-XX-S-GP    | IPBT-XX-S-GP | T-1S55-01-T-2 | .5100   |
| IPBT-1XX-H2-XX-S-GP    | IPBT-XX-S-GP | T-1S55-02-T-2 | .6071   |